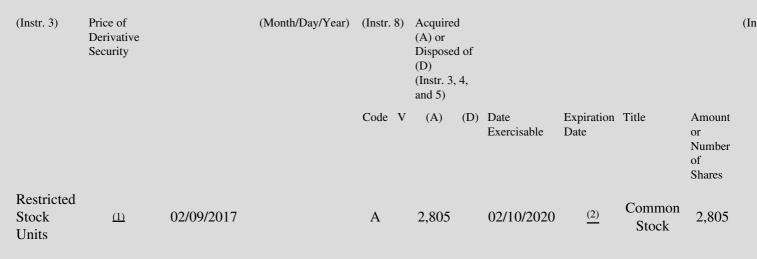

# Table II - Derivative Securities Acquired, Disposed of, or Beneficially Owned (e.g., puts, calls, warrants, options, convertible securities)

| 1. Title of | 2.          | 3. Transaction Date | 3A. Deemed         | 4.         | 5. Number       | 6. Date Exercisable and | 7. Title and Amount of | 8. I |
|-------------|-------------|---------------------|--------------------|------------|-----------------|-------------------------|------------------------|------|
| Derivative  | Conversion  | (Month/Day/Year)    | Execution Date, if | Transactio | onof Derivative | Expiration Date         | Underlying Securities  | Der  |
| Security    | or Exercise |                     | any                | Code       | Securities      | (Month/Day/Year)        | (Instr. 3 and 4)       | Sec  |

### **Explanation of Responses:**

- \* If the form is filed by more than one reporting person, *see* Instruction 4(b)(v).
- \*\* Intentional misstatements or omissions of facts constitute Federal Criminal Violations. See 18 U.S.C. 1001 and 15 U.S.C. 78ff(a).
- (1) Each restricted stock unit is the economic equivalent of one share of Newell Brands Inc. common stock.

(2) N/A

Note: File three copies of this Form, one of which must be manually signed. If space is insufficient, *see* Instruction 6 for procedure. Potential persons who are to respond to the collection of information contained in this form are not required to respond unless the form displays a currently valid OMB number.