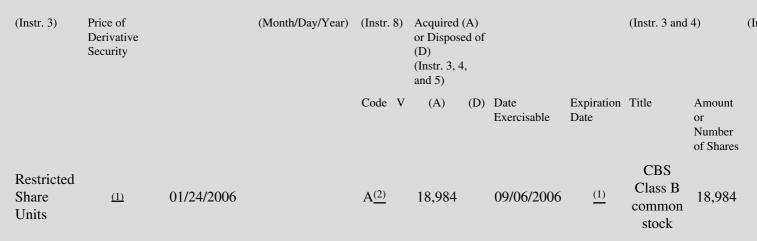

# Table II - Derivative Securities Acquired, Disposed of, or Beneficially Owned (e.g., puts, calls, warrants, options, convertible securities)

| 1. Title of | 2.          | 3. Transaction Date | 3A. Deemed         | 4.        | 5. Number of | 6. Date Exercisable and | 7. Title and Amount | 8. |
|-------------|-------------|---------------------|--------------------|-----------|--------------|-------------------------|---------------------|----|
| Derivative  | Conversion  | (Month/Day/Year)    | Execution Date, if | Transacti | orDerivative | Expiration Date         | of Underlying       | D  |
| Security    | or Exercise |                     | any                | Code      | Securities   | (Month/Day/Year)        | Securities          | Se |

(1) The Restricted Share Units are settled by delivery of a corresponding number of the Issuer's shares upon vesting.

(2) On January 24, 2006, the performance target associated with these restricted share units was certified as having been achieved.