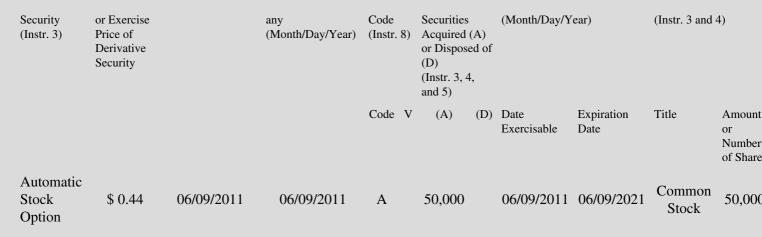

| 1. Title of | 2.         | 3. Transaction Date | 3A. Deemed         | 4.        | 5. Number of  | 6. Date Exercisable and | 7. Title and Amount of |
|-------------|------------|---------------------|--------------------|-----------|---------------|-------------------------|------------------------|
| Derivative  | Conversion | (Month/Day/Year)    | Execution Date, if | Transacti | iorDerivative | Expiration Date         | Underlying Securities  |