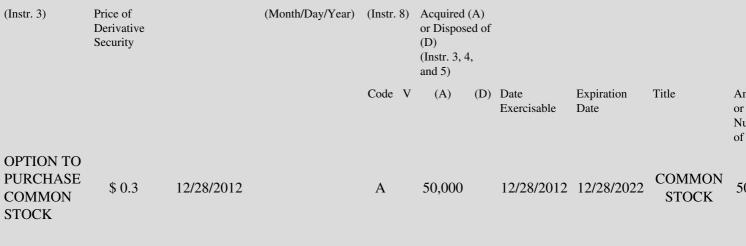

| 1. Title of | 2.          | 3. Transaction Date | 3A. Deemed         | 4.        | 5. Number of | 6. Date Exercisable and | 7. Title and Amoun  |
|-------------|-------------|---------------------|--------------------|-----------|--------------|-------------------------|---------------------|
| Derivative  | Conversion  | (Month/Day/Year)    | Execution Date, if | Transacti | orDerivative | Expiration Date         | Underlying Securiti |
| Security    | or Exercise |                     | any                | Code      | Securities   | (Month/Day/Year)        | (Instr. 3 and 4)    |