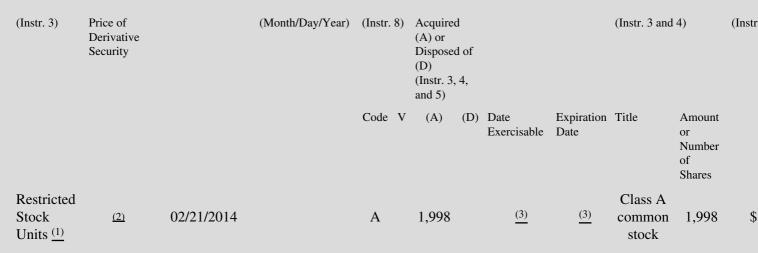

 Table II - Derivative Securities Acquired, Disposed of, or Beneficially Owned
 (e.g., puts, calls, warrants, options, convertible securities)

| 1. Title of | 2.          | 3. Transaction Date | 3A. Deemed         | 4.         | 5. Number       | 6. Date Exercisable and | 7. Title and Amount | 8. Pri |
|-------------|-------------|---------------------|--------------------|------------|-----------------|-------------------------|---------------------|--------|
| Derivative  | Conversion  | (Month/Day/Year)    | Execution Date, if | Transactio | onof Derivative | Expiration Date         | of Underlying       | Deriv  |
| Security    | or Exercise |                     | any                | Code       | Securities      | (Month/Day/Year)        | Securities          | Secur  |

## **Explanation of Responses:**

- If the form is filed by more than one reporting person, see Instruction 4(b)(v).
- \*\* Intentional misstatements or omissions of facts constitute Federal Criminal Violations. See 18 U.S.C. 1001 and 15 U.S.C. 78ff(a).
- Additional Restricted Stock Units were acquired pursuant to the dividend equivalent reinvestment provisions of underlying Restricted (1)Stock Unit and Performance-based Restricted Stock Unit awards.
- (2) Each Restricted Stock Unit represents a contingent right to receive one share of Class A common stock of Lazard Ltd.
- (3) Of the 1,998 Restricted Stock Units acquired, 846 vest on March 3, 2014, 756 vest on March 2, 2015 and 395 vest on March 1, 2016.
- Amount excludes 306,597 shares of Class A common stock and 42,400 Performance-based Restricted Stock Units beneficially owned by (4) the reporting person.