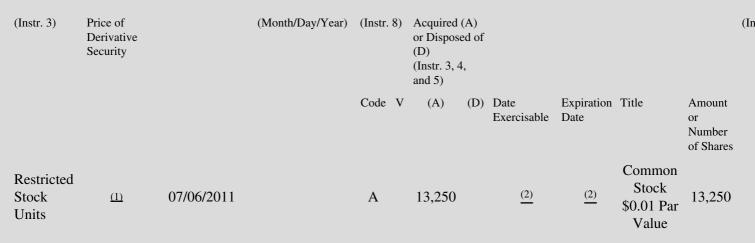

 Table II - Derivative Securities Acquired, Disposed of, or Beneficially Owned
 (e.g., puts, calls, warrants, options, convertible securities)

| 1. Title of | 2.          | 3. Transaction Date | 3A. Deemed         | 4.        | 5. Number of | 6. Date Exercisable and | 7. Title and Amount of | 8.1 |
|-------------|-------------|---------------------|--------------------|-----------|--------------|-------------------------|------------------------|-----|
| Derivative  | Conversion  | (Month/Day/Year)    | Execution Date, if | Transacti | orDerivative | Expiration Date         | Underlying Securities  | De  |
| Security    | or Exercise |                     | any                | Code      | Securities   | (Month/Day/Year)        | (Instr. 3 and 4)       | Sec |

(1) Converts into Common Stock on a one-for-one basis.

(2) These RSU's vest on the date of the Company's filing of its Form 10k for the fiscal year ending June 29, 2013.

Note: File three copies of this Form, one of which must be manually signed. If space is insufficient, *see* Instruction 6 for procedure. Potential persons who are to respond to the collection of information contained in this form are not required to respond unless the form displays a currently valid OMB number.