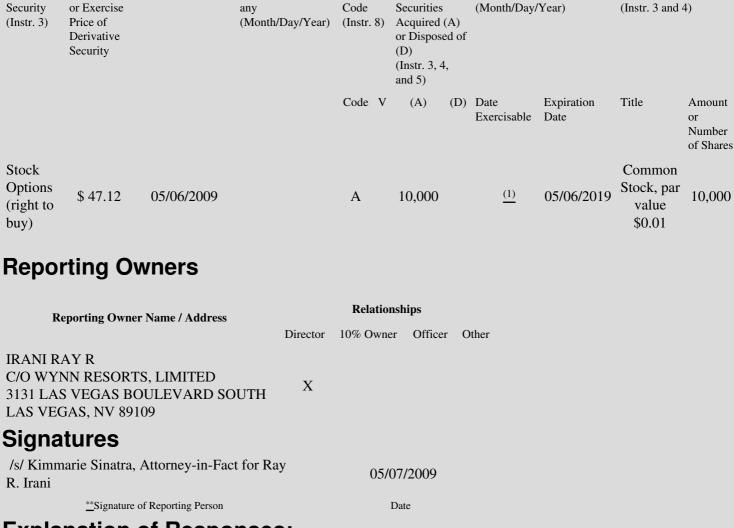

| 1. Title of | 2.         | 3. Transaction Date | 3A. Deemed         | 4.        | 5. Number of | 6. Date Exercisable and | 7. Title and Amount of | f 8 |
|-------------|------------|---------------------|--------------------|-----------|--------------|-------------------------|------------------------|-----|
| Derivative  | Conversion | (Month/Day/Year)    | Execution Date, if | Transacti | orDerivative | Expiration Date         | Underlying Securities  | D   |

## **Explanation of Responses:**

- \* If the form is filed by more than one reporting person, *see* Instruction 4(b)(v).
- \*\* Intentional misstatements or omissions of facts constitute Federal Criminal Violations. See 18 U.S.C. 1001 and 15 U.S.C. 78ff(a).
- Options vest 10% per year on each anniversary of the date of grant for the first four years, with the remaining 60% vesting on the five (1) year anniversary of the date of grant; provided, that if the reporting person ceases to be a director of the Company any options that are unvested at such time will be forfeited.