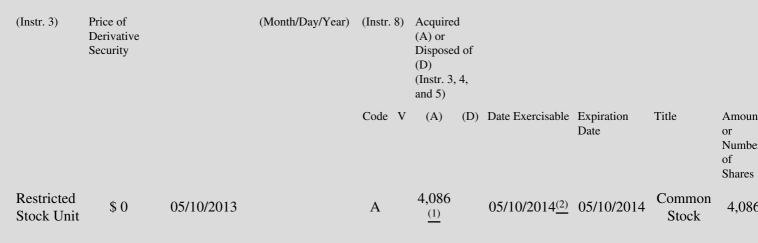

 Table II - Derivative Securities Acquired, Disposed of, or Beneficially Owned

 (e.g., puts, calls, warrants, options, convertible securities)

| 1. Title of | 2.          | 3. Transaction Date | 3A. Deemed         | 4.         | 5. Number       | 6. Date Exercisable and | 7. Title and Amount of |
|-------------|-------------|---------------------|--------------------|------------|-----------------|-------------------------|------------------------|
| Derivative  | Conversion  | (Month/Day/Year)    | Execution Date, if | Transactio | onof Derivative | Expiration Date         | Underlying Securities  |
| Security    | or Exercise |                     | any                | Code       | Securities      | (Month/Day/Year)        | (Instr. 3 and 4)       |

## **Explanation of Responses:**

- \* If the form is filed by more than one reporting person, *see* Instruction 4(b)(v).
- \*\* Intentional misstatements or omissions of facts constitute Federal Criminal Violations. See 18 U.S.C. 1001 and 15 U.S.C. 78ff(a).
- (1) Award granted pursuant to the 2013 Omnibus Stock Award plan
- (2) Restricted stock units vest on the first anniversary of grant date.