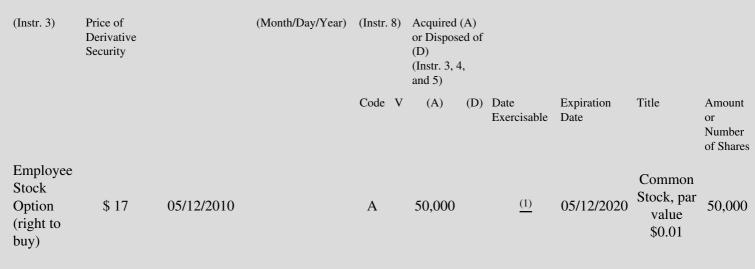

 Table II - Derivative Securities Acquired, Disposed of, or Beneficially Owned
 (e.g., puts, calls, warrants, options, convertible securities)

| 1. Title of | 2.          | 3. Transaction Date | 3A. Deemed         | 4.        | 5. Number of | 6. Date Exercisable and | 7. Title and Amount of |
|-------------|-------------|---------------------|--------------------|-----------|--------------|-------------------------|------------------------|
| Derivative  | Conversion  | (Month/Day/Year)    | Execution Date, if | Transacti | orDerivative | Expiration Date         | Underlying Securities  |
| Security    | or Exercise |                     | any                | Code      | Securities   | (Month/Day/Year)        | (Instr. 3 and 4)       |

## Explanation of nesponses.

- \* If the form is filed by more than one reporting person, see Instruction 4(b)(v).
- \*\* Intentional misstatements or omissions of facts constitute Federal Criminal Violations. See 18 U.S.C. 1001 and 15 U.S.C. 78ff(a).
- One-quarter of the options vest on the first, second, third and fourth anniversaries of the date of grant. (1)
- (2) The options were granted and no price was paid therefor.