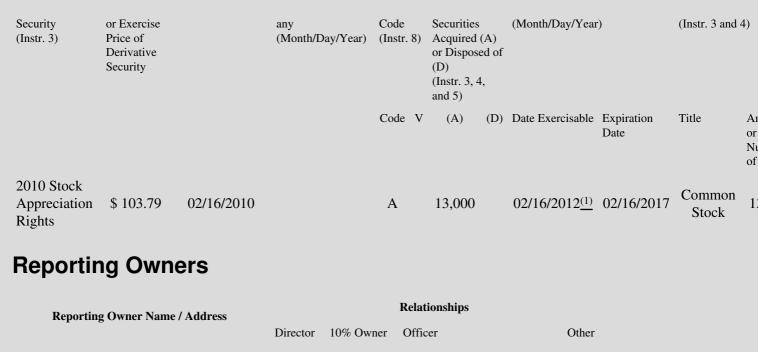

| 1. Title of | 2.         | 3. Transaction Date | 3A. Deemed         | 4.        | 5. Number of | 6. Date Exercisable and | 7. Title and Amo |
|-------------|------------|---------------------|--------------------|-----------|--------------|-------------------------|------------------|
| Derivative  | Conversion | (Month/Day/Year)    | Execution Date, if | Transacti | orDerivative | Expiration Date         | Underlying Secu  |

## **Explanation of Responses:**

- \* If the form is filed by more than one reporting person, see Instruction 4(b)(v).
- \*\* Intentional misstatements or omissions of facts constitute Federal Criminal Violations. See 18 U.S.C. 1001 and 15 U.S.C. 78ff(a).
- (1) The Stock Appreciation Rights awarded to the reporting person vest in equal amounts on the second and third anniversaries of the grant date, subject to possible acceleration of vesting.