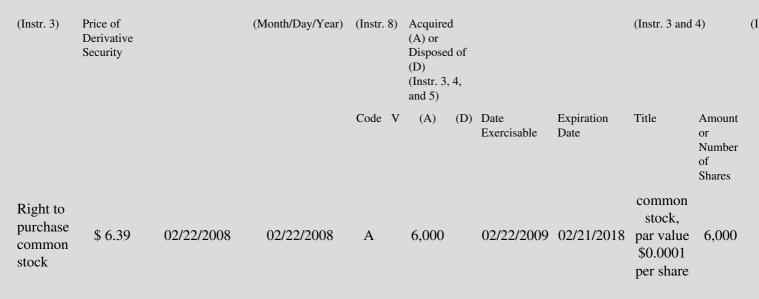

 Table II - Derivative Securities Acquired, Disposed of, or Beneficially Owned
 (e.g., puts, calls, warrants, options, convertible securities)

| 1. Title of | 2.          | 3. Transaction Date | 3A. Deemed         | 4.         | 5. Number       | 6. Date Exercisable and | 7. Title and Amount | 1  |
|-------------|-------------|---------------------|--------------------|------------|-----------------|-------------------------|---------------------|----|
| Derivative  | Conversion  | (Month/Day/Year)    | Execution Date, if | Transactio | onof Derivative | Expiration Date         | of Underlying       | ]  |
| Security    | or Exercise |                     | any                | Code       | Securities      | (Month/Day/Year)        | Securities          | \$ |