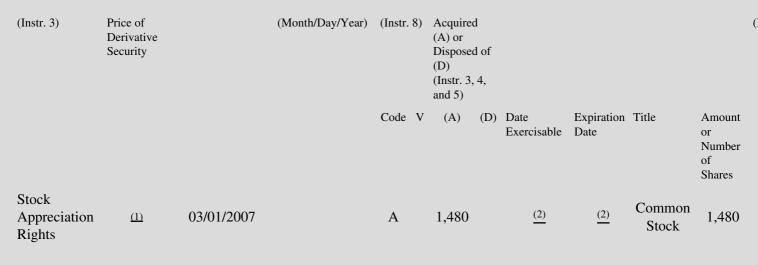

| 1. Title of | 2.          | 3. Transaction Date | 3A. Deemed         | 4.         | 5. Number      | 6. Date Exercisable and | 7. Title and Amount of | 8 |
|-------------|-------------|---------------------|--------------------|------------|----------------|-------------------------|------------------------|---|
| Derivative  | Conversion  | (Month/Day/Year)    | Execution Date, if | Transactio | nof Derivative | Expiration Date         | Underlying Securities  | D |
| Security    | or Exercise |                     | any                | Code       | Securities     | (Month/Day/Year)        | (Instr. 3 and 4)       | S |

The base price of such SAR, which shall be the average of the closing price of one share of Common Stock on the New York Stock (1) Exchange for those days on which it trades during the period of thirty-calendar days immediately following the Grant Date (the "Base Price").

(2) The SAR shall vest and be exercisable in full on the third anniversary of the Grant Date (the "Normal Vesting Date").

Note: File three copies of this Form, one of which must be manually signed. If space is insufficient, *see* Instruction 6 for procedure. Potential persons who are to respond to the collection of information contained in this form are not required to respond unless the form displays a currently valid OMB number.