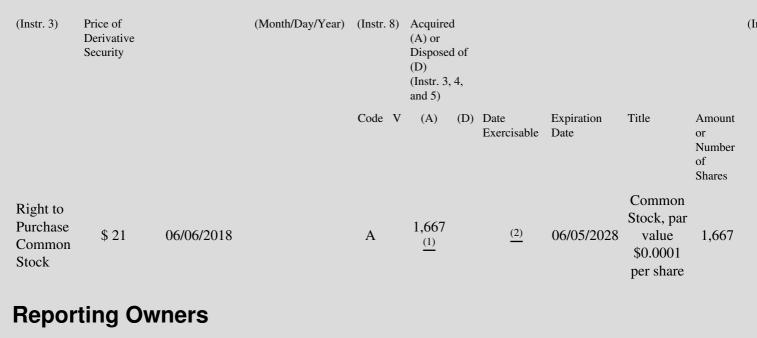

| 1. Title of | 2.          | 3. Transaction Date | 3A. Deemed         | 4.         | 5. Number      | 6. Date Exercisable and | 7. Title and Amount of | 8. |
|-------------|-------------|---------------------|--------------------|------------|----------------|-------------------------|------------------------|----|
| Derivative  | Conversion  | (Month/Day/Year)    | Execution Date, if | Transactio | nof Derivative | Expiration Date         | Underlying Securities  | De |
| Security    | or Exercise |                     | any                | Code       | Securities     | (Month/Day/Year)        | (Instr. 3 and 4)       | Se |

## **Explanation of Responses:**

- \* If the form is filed by more than one reporting person, see Instruction 4(b)(v).
- \*\* Intentional misstatements or omissions of facts constitute Federal Criminal Violations. See 18 U.S.C. 1001 and 15 U.S.C. 78ff(a).
- (1) The Form 4 filed on June 8, 2018 did not correctly report the number of derivative securities granted to the reporting person on such date. The correct number of derivative securities granted to the reporting person on June 6, 2018 was 1,667.
- (2) The Form 4 filed on June 8, 2018 incorrectly stated the vesting dates of the derivative securities granted to the reporting person. All such derivative securities vested on the date of grant.