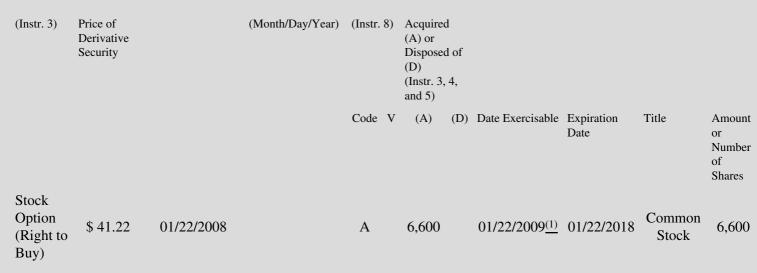

 Table II - Derivative Securities Acquired, Disposed of, or Beneficially Owned
 (e.g., puts, calls, warrants, options, convertible securities)

| 1. Title of | 2.          | 3. Transaction Date | 3A. Deemed         | 4.         | 5. Number      | 6. Date Exercisable and | 7. Title and Amount of |
|-------------|-------------|---------------------|--------------------|------------|----------------|-------------------------|------------------------|
| Derivative  | Conversion  | (Month/Day/Year)    | Execution Date, if | Transactio | nof Derivative | Expiration Date         | Underlying Securities  |
| Security    | or Exercise |                     | any                | Code       | Securities     | (Month/Day/Year)        | (Instr. 3 and 4)       |

(1) The option vests in three equal annual installments beginning on the date indicated.

Note: File three copies of this Form, one of which must be manually signed. If space is insufficient, *see* Instruction 6 for procedure. Potential persons who are to respond to the collection of information contained in this form are not required to respond unless the form displays a currently valid OMB number.