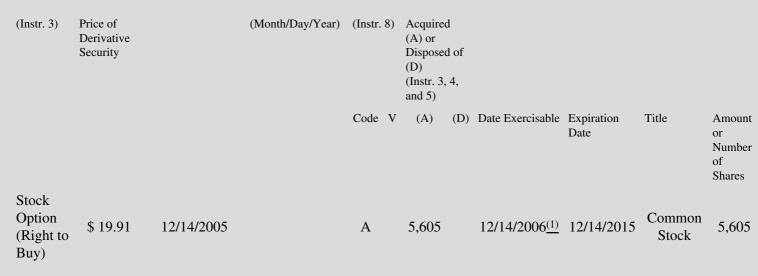

 Table II - Derivative Securities Acquired, Disposed of, or Beneficially Owned

 (e.g., puts, calls, warrants, options, convertible securities)

| 1. Title of | 2.          | 3. Transaction Date | 3A. Deemed         | 4.         | 5. Number       | 6. Date Exercisable and | 7. Title and Amount of |
|-------------|-------------|---------------------|--------------------|------------|-----------------|-------------------------|------------------------|
| Derivative  | Conversion  | (Month/Day/Year)    | Execution Date, if | Transactio | onof Derivative | Expiration Date         | Underlying Securities  |
| Security    | or Exercise |                     | any                | Code       | Securities      | (Month/Day/Year)        | (Instr. 3 and 4)       |

(1) The option vests in three equal annual installments beginning on the date indicated.

Note: File three copies of this Form, one of which must be manually signed. If space is insufficient, *see* Instruction 6 for procedure. Potential persons who are to respond to the collection of information contained in this form are not required to respond unless the form displays a currently valid OMB number.