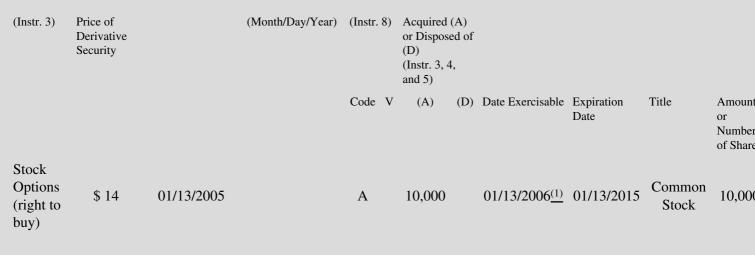

 Table II - Derivative Securities Acquired, Disposed of, or Beneficially Owned
 (e.g., puts, calls, warrants, options, convertible securities)

| 1. Title of | 2.          | 3. Transaction Date | 3A. Deemed         | 4.         | 5. Number of | 6. Date Exercisable and | 7. Title and Amount o |
|-------------|-------------|---------------------|--------------------|------------|--------------|-------------------------|-----------------------|
| Derivative  | Conversion  | (Month/Day/Year)    | Execution Date, if | Transactio | orDerivative | Expiration Date         | Underlying Securities |
| Security    | or Exercise |                     | any                | Code       | Securities   | (Month/Day/Year)        | (Instr. 3 and 4)      |

This grant is exercisable in installments over a four year period commencing one year after the date of grant, with 25% becoming vested
(1) one year after the date of grant and an additional 6.25% of the original number of shares at the end of each successive three-month period following the first anniversay of the grant date until the fourth anniversary of the grant date.