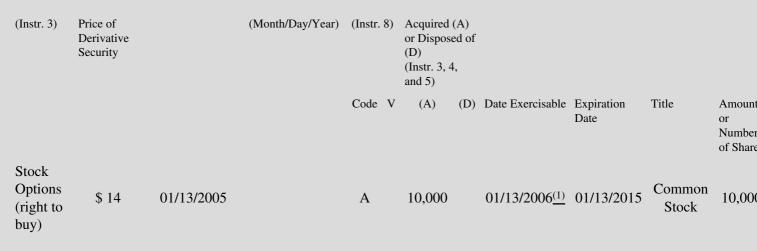

 (e.g., puts, calls, warrants, options, convertible securities)

| 1. Title of | 2.          | 3. Transaction Date | 3A. Deemed         | 4.         | 5. Number of | 6. Date Exercisable and | 7. Title and Amount o |
|-------------|-------------|---------------------|--------------------|------------|--------------|-------------------------|-----------------------|
| Derivative  | Conversion  | (Month/Day/Year)    | Execution Date, if | Transactio | orDerivative | Expiration Date         | Underlying Securities |
| Security    | or Exercise |                     | any                | Code       | Securities   | (Month/Day/Year)        | (Instr. 3 and 4)      |

This grant is exercisable in installments over a four year period commencing one year after the date of grant, with 25% becoming vested
 (1) one year after the date of grant and an additional 6.25% of the original number of shares at the end of each successive three-month period following the first anniversay of the grant date until the fourth anniversary of the grant date.