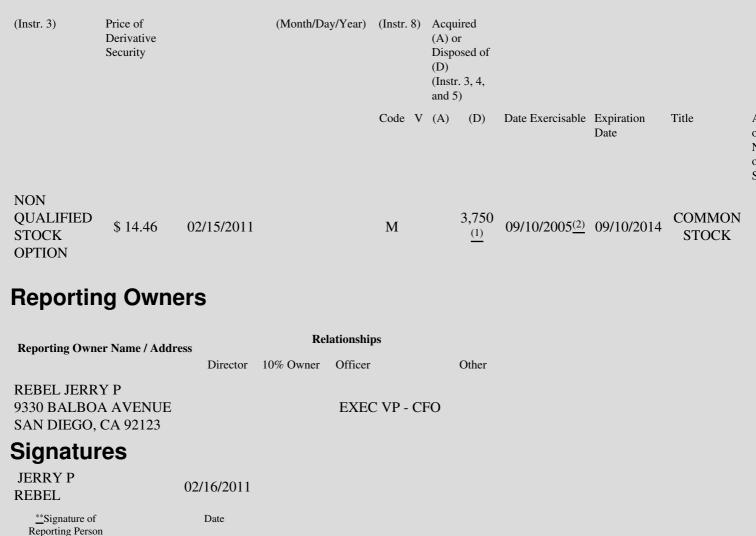

## Table II - Derivative Securities Acquired, Disposed of, or Beneficially Owned (e.g., puts, calls, warrants, options, convertible securities)

| 1. Title of | 2.          | 3. Transaction Date | 3A. Deemed         | 4.         | 5. Number       | 6. Date Exercisable and | 7. Title and Amou |
|-------------|-------------|---------------------|--------------------|------------|-----------------|-------------------------|-------------------|
| Derivative  | Conversion  | (Month/Day/Year)    | Execution Date, if | Transactio | onof Derivative | Expiration Date         | Underlying Secur  |
| Security    | or Exercise |                     | any                | Code       | Securities      | (Month/Day/Year)        | (Instr. 3 and 4)  |

## **Explanation of Responses:**

- \* If the form is filed by more than one reporting person, see Instruction 4(b)(v).
- \*\* Intentional misstatements or omissions of facts constitute Federal Criminal Violations. See 18 U.S.C. 1001 and 15 U.S.C. 78ff(a).
- (1) Sale pursuant to 10b5-1 Plan
- (2) The stock option becomes exercisable in four equal installments, commencing one year after the date of grant.