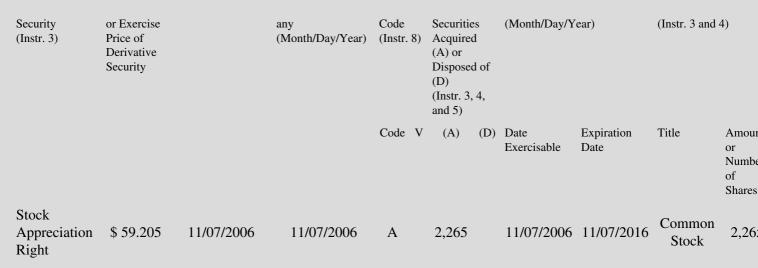

 Table II - Derivative Securities Acquired, Disposed of, or Beneficially Owned
 (e.g., puts, calls, warrants, options, convertible securities)

| 1. Title of | 2.         | 3. Transaction Date | 3A. Deemed         | 4.         | 5. Number       | 6. Date Exercisable and | 7. Title and Amount  |
|-------------|------------|---------------------|--------------------|------------|-----------------|-------------------------|----------------------|
| Derivative  | Conversion | (Month/Day/Year)    | Execution Date, if | Transactio | onof Derivative | Expiration Date         | Underlying Securitie |